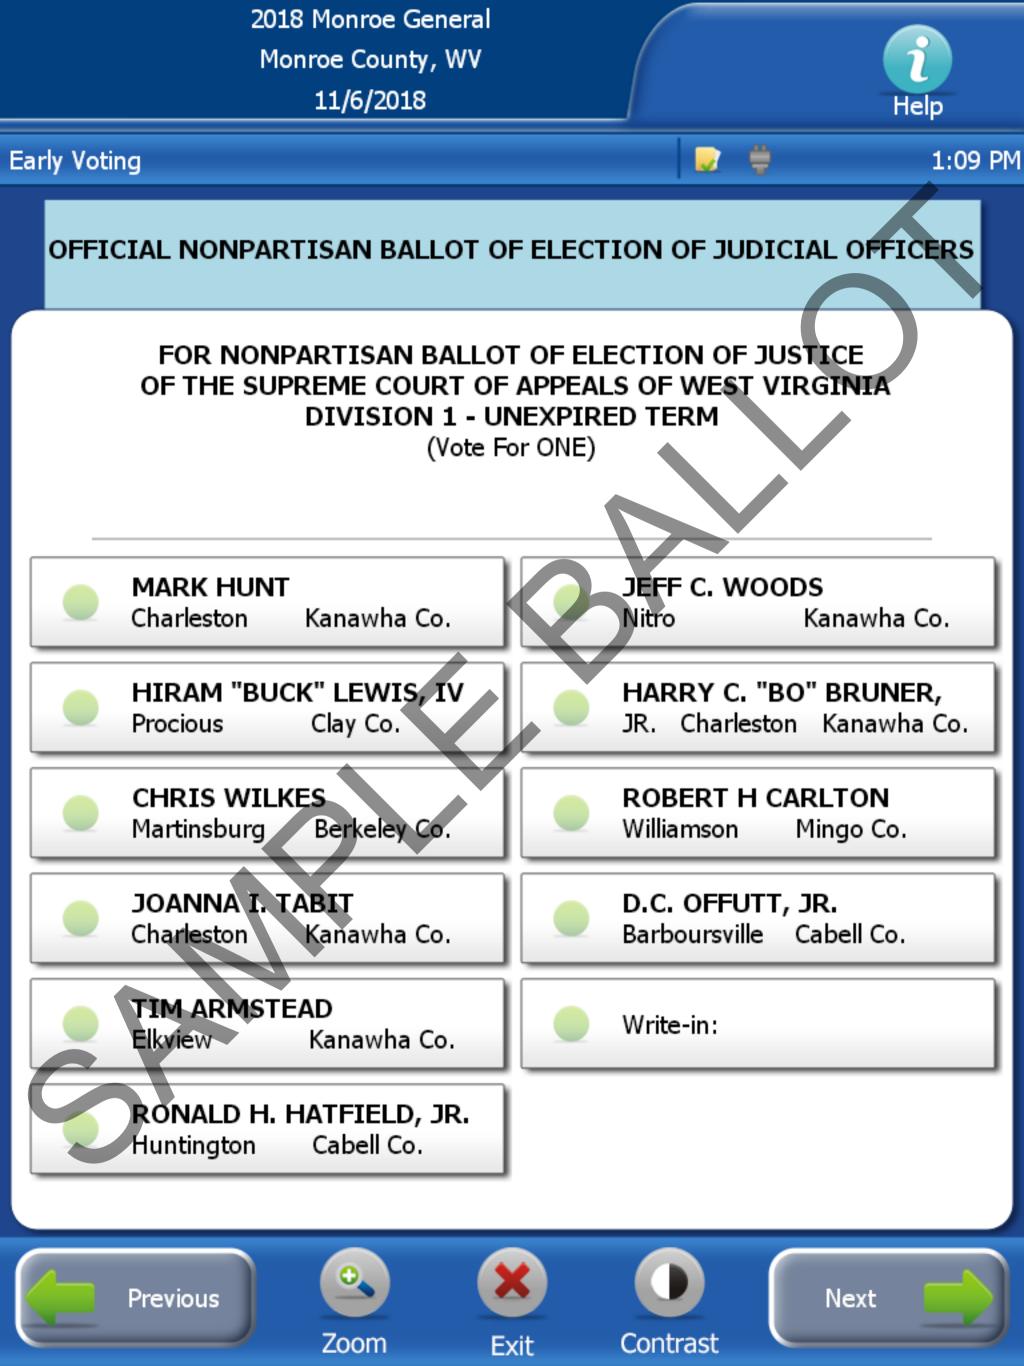

2018 Monroe General Monroe County, WV 11/6/2018

## Early Voting

## OFFICIAL LEVY BALLOT

۲

Help

1:09 PM

Official Levy Ballot Volunteer Fire Department Renewal Levy Monroe County, West Virginia November 6, 2018

Regular election to authorize levies for the years beginning July 1, 2019, July 1, 2020, July 1, 2021, July 1, 2022 and July 1, 2023 for the purpose of the General Current Expense Fund, according to the order of the County Commission of Monroe County, entered on December 7, 2017.

A. Direct services to the following Volunteer Fire Departments in Monroe County, West Virginia, including; Ballard Volunteer Fire Department, Peterstown Volunteer Fire Department, Lindside Volunteer Fire Department, Union Volunteer Fire Department and Alderson Volunteer Fire Department. All depart