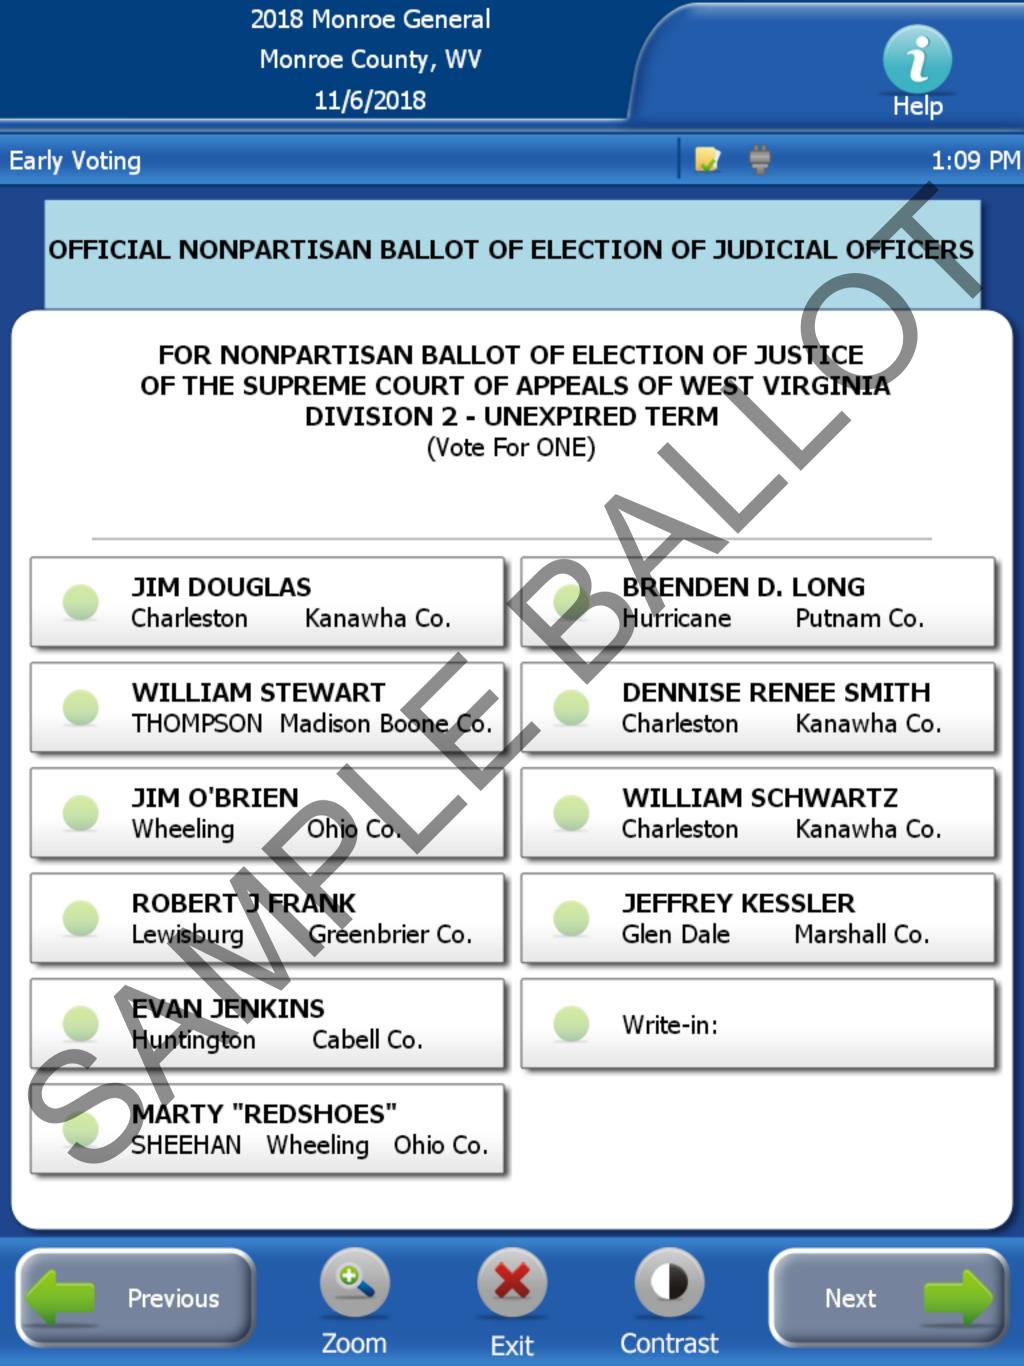

2018 Monroe General Monroe County, WV 11/6/2018

## Early Voting

## OFFICIAL LEVY BALLOT

۲

Help

1:09 PM

Official Levy Ballot Volunteer Fire Department Renewal Levy Monroe County, West Virginia November 6, 2018

Regular election to authorize levies for the years beginning July 1, 2019, July 1, 2020, July 1, 2021, July 1, 2022 and July 1, 2023 for the purpose of the General Current Expense Fund, according to the order of the County Commission of Monroe County, entered on December 7, 2017.

A. Direct services to the following Volunteer Fire Departments in Monroe County, West Virginia, including; Ballard Volunteer Fire Department, Peterstown Volunteer Fire Department, Lindside Volunteer Fire Department, Union Volunteer Fire Department and Alderson Volunteer Fire Department. All departme