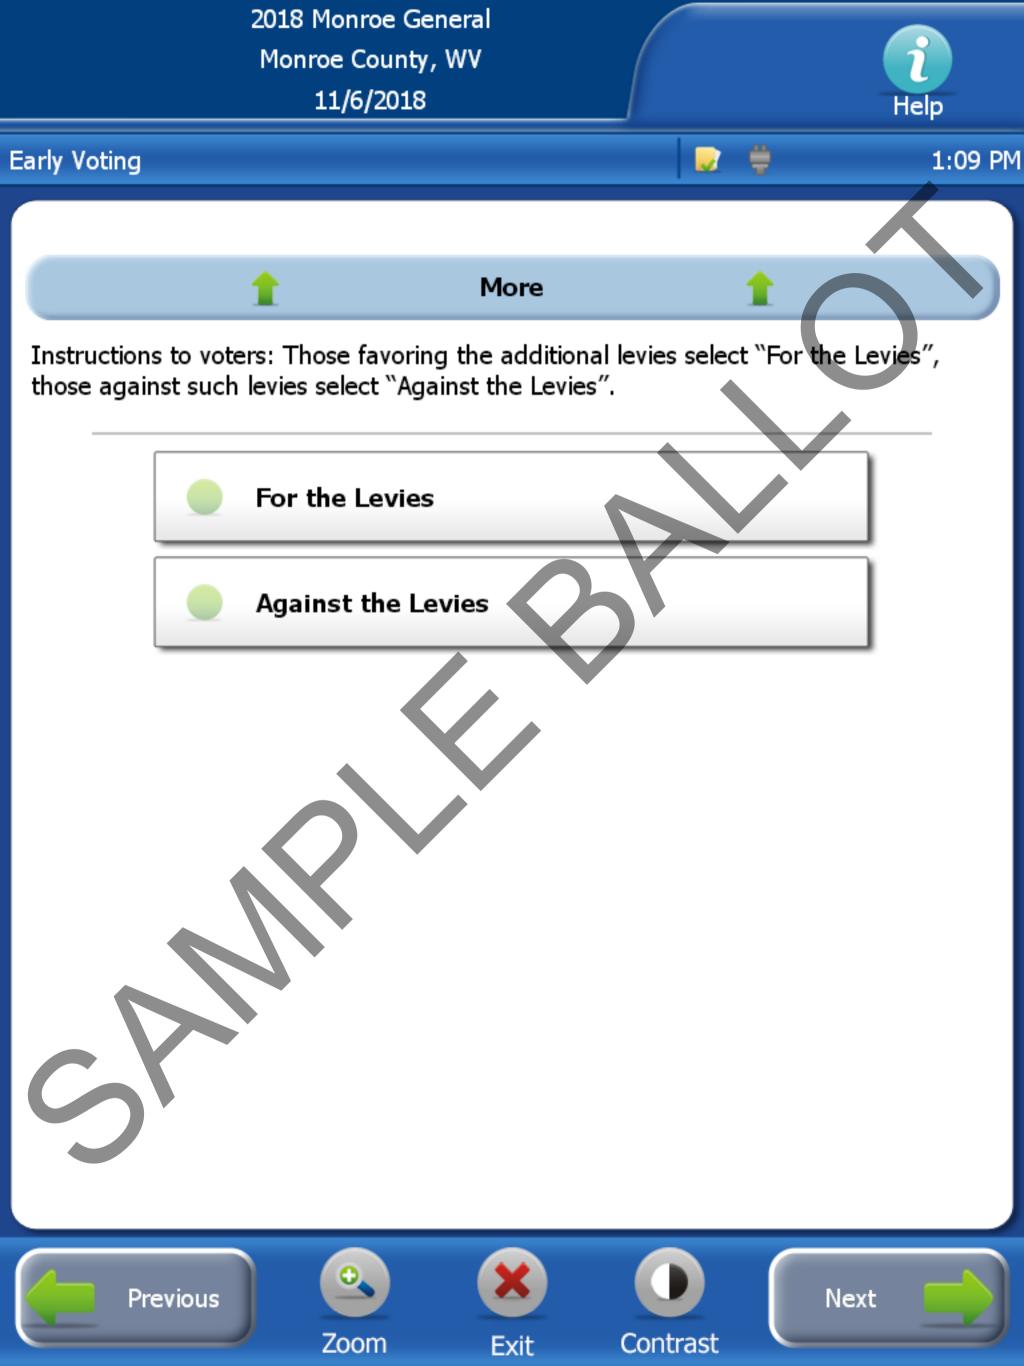

That the proposed additional rate of levy in cents on each class of property shall be as follows.

More

Exit

Next

Contrast

| Class | 1: | 1.73 |
|-------|----|------|
|-------|----|------|

Class 2: 3.46

Class 3: 6.92

Class 4: 6.92

Previous

Zoom