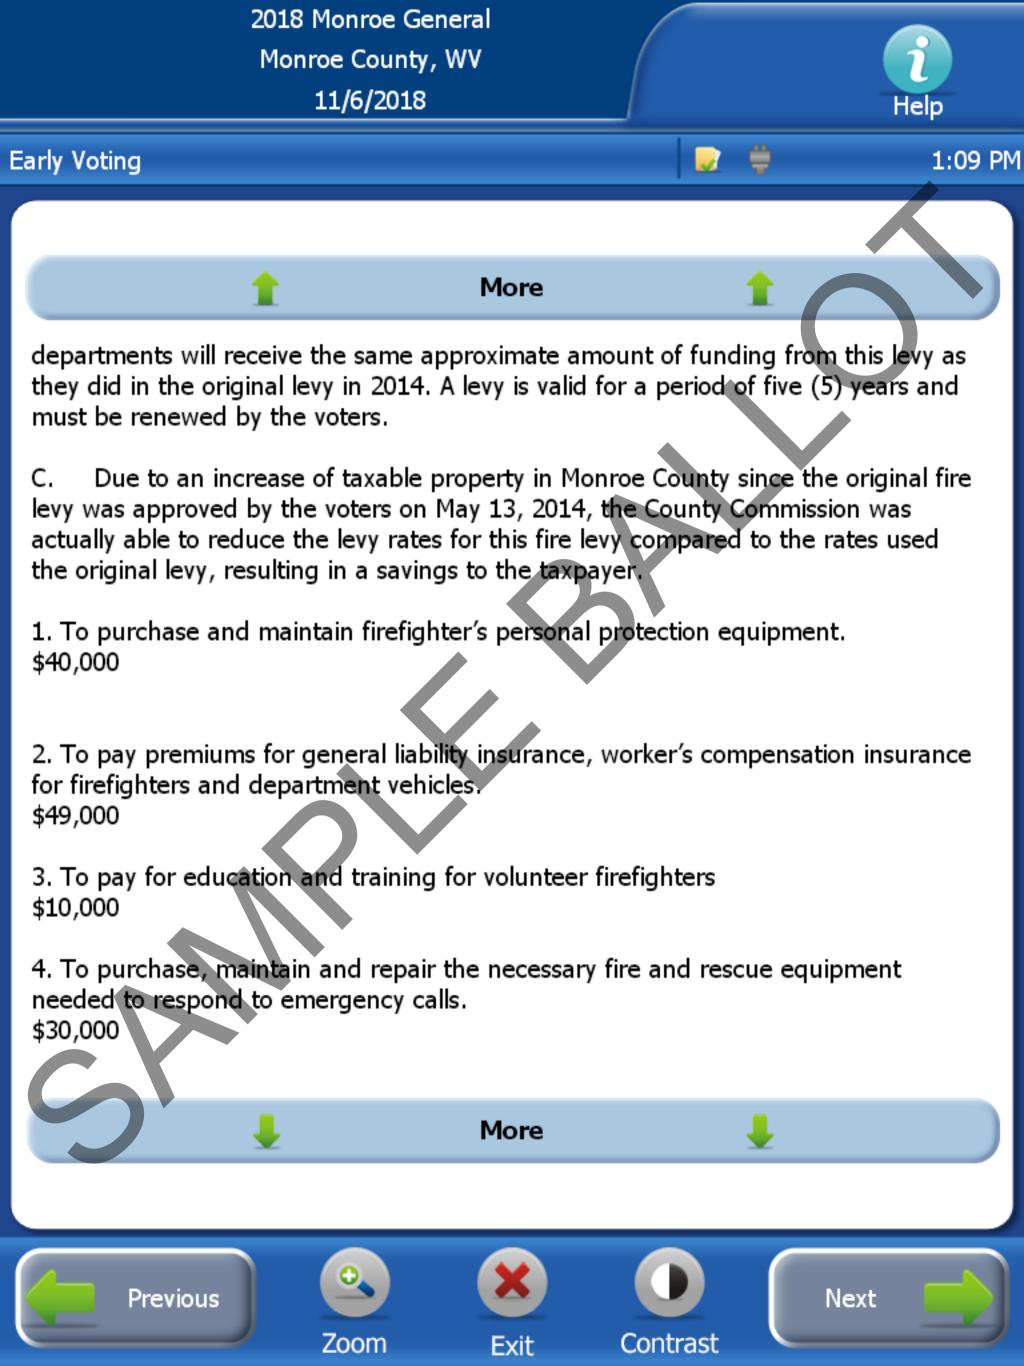

A. Direct services to the following Volunteer Fire Departments in Monroe County, West Virginia, including; Ballard Volunteer Fire Department, Peterstown Volunteer Fire Department, Lindside Volunteer Fire Department, Union Volunteer Fire Department and Alderson Volunteer Fire Department. All departments, heretofore named, except the Alderson Volunteer Fire Department will receive approximately \$50,298.00 annually in funding generated from this levy. The Alderson Volunteer Fire Department, which serves a smaller coverage area than the other departments in Monroe County, has agreed to accept \$6,000.00 annually from the levy funds

B. This Fire Levy is a continuation and renewal of the existing fire levy passed by the voters of Monroe County on May 13, 2014 with no increase whatsoever. The fire

5. To pay the department's utility bills and to maintain the department's facilities and grounds.

\$20,000

 To purchase, repair and maintain apparatus \$58,192

That the approximate amount for said purpose, after making due allowance for delinquencies and exonerations is approximately \$207,192 annually and the total approximate amount to be expended during the term of the levy is \$1,035,960.