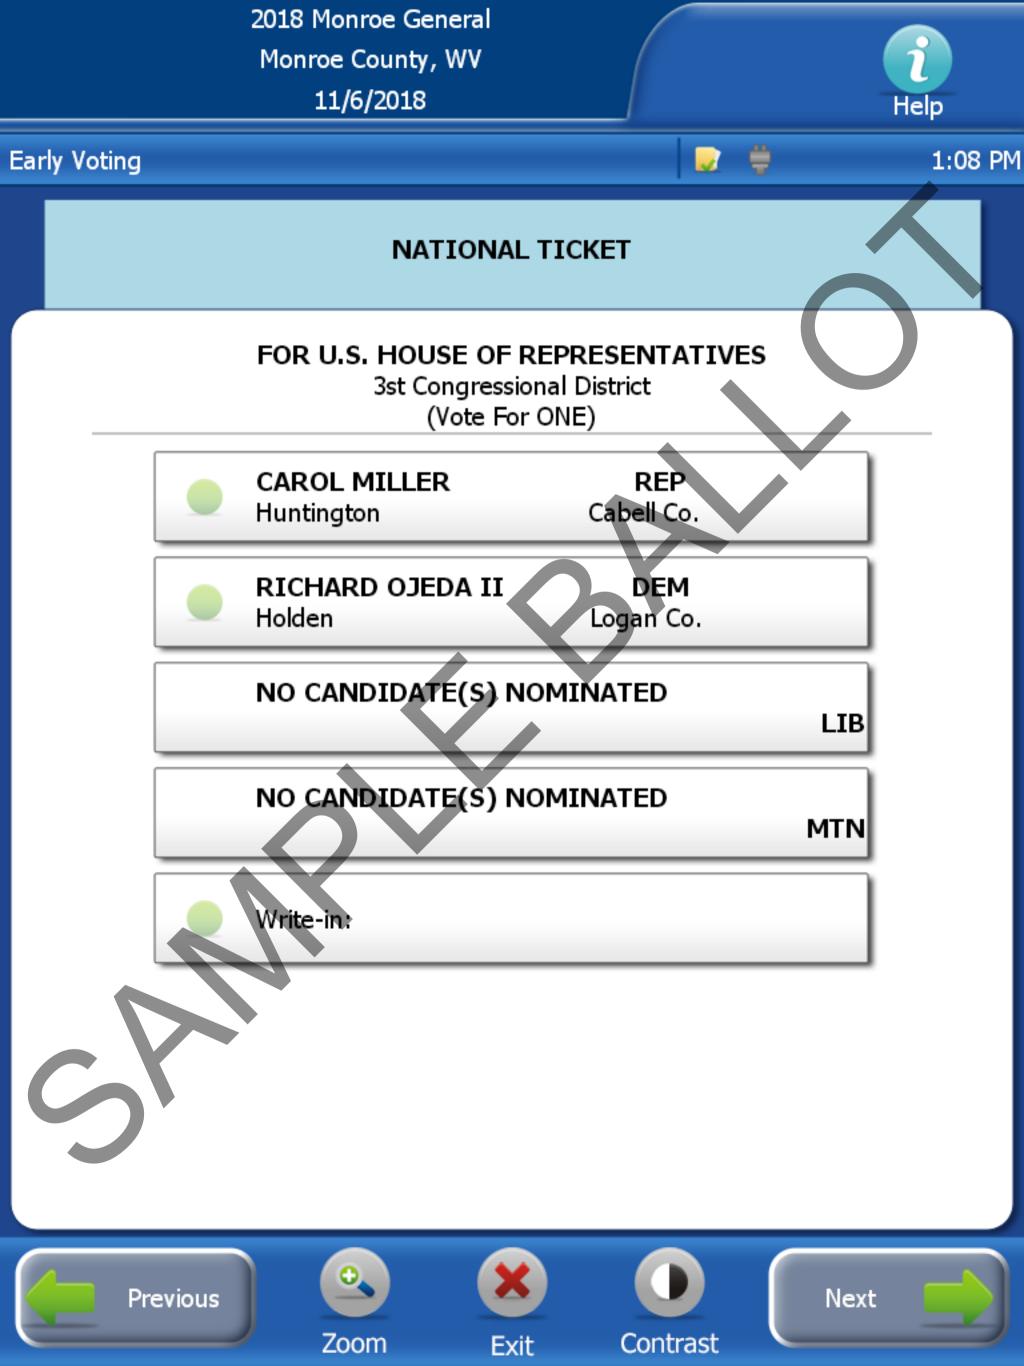

2018 Monroe General Monroe County, WV 11/6/2018

## Early Voting

## OFFICIAL LEVY BALLOT

۲

Help

1:09 PM

Official Levy Ballot Volunteer Fire Department Renewal Levy Monroe County, West Virginia November 6, 2018

Regular election to authorize levies for the years beginning July 1, 2019, July 1, 2020, July 1, 2021, July 1, 2022 and July 1, 2023 for the purpose of the General Current Expense Fund, according to the order of the County Commission of Monroe County, entered on December 7, 2017.

A. Direct services to the following Volunteer Fire Departments in Monroe County, West Virginia, including; Ballard Volunteer Fire Department, Peterstown Volunteer Fire Department, Lindside Volunteer Fire Department, Union Volunteer Fire Department and Alderson Volunteer Fire Department.