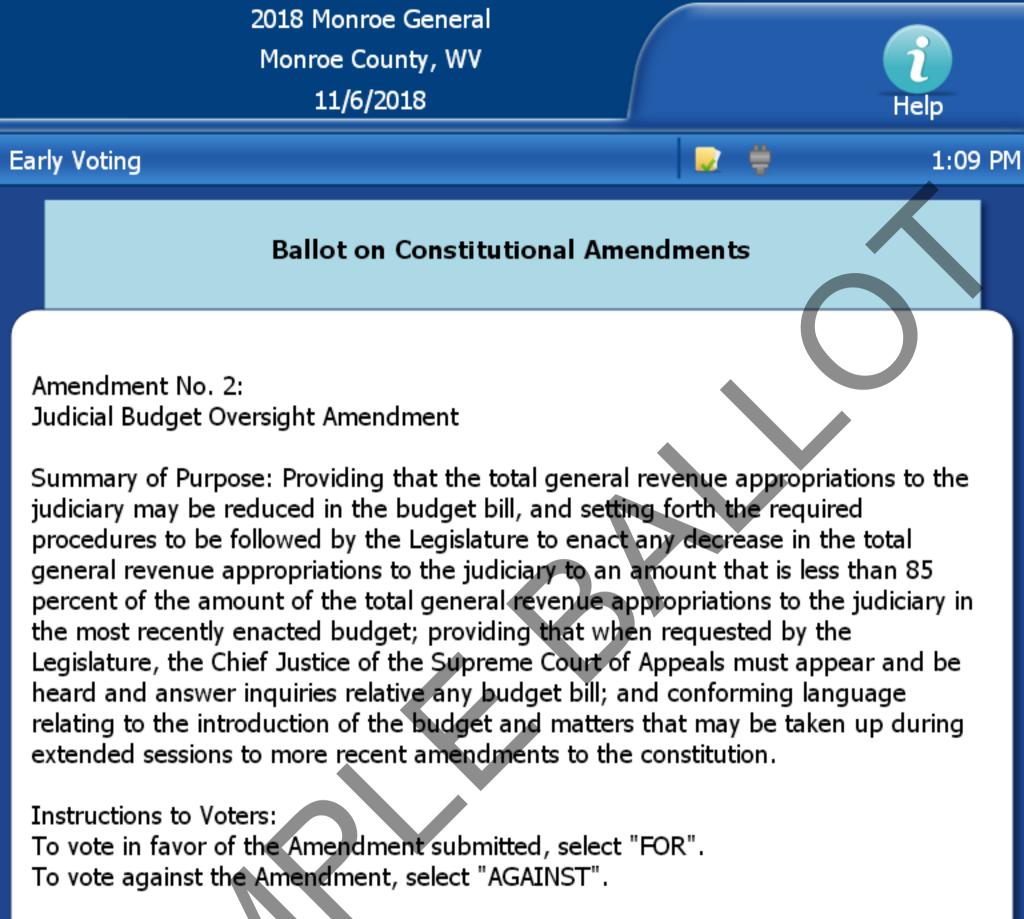

ion and renewal of the existing fire levy passed by the voters of Monroe County on May 13, 2014 with no increase whatsoever. The fire







5. To pay the department's utility bills and to maintain the department's facilities and grounds.

\$20,000

 To purchase, repair and maintain apparatus \$58,192

That the approximate amount for said purpose, after making due allowance for delinquencies and exonerations is approximately \$207,192 annually and the total approximate amount to be expended during the term of the levy is \$1,035,960.

That the proposed additional rate of levy in cents on each class of property shall be as follows.

More

Exit

Next

Contrast

| Class | 1: | 1.73 |
|-------|----|------|
|-------|----|------|

Class 2: 3.46

Class 3: 6.92

Class 4: 6.92

Previous

Zoom