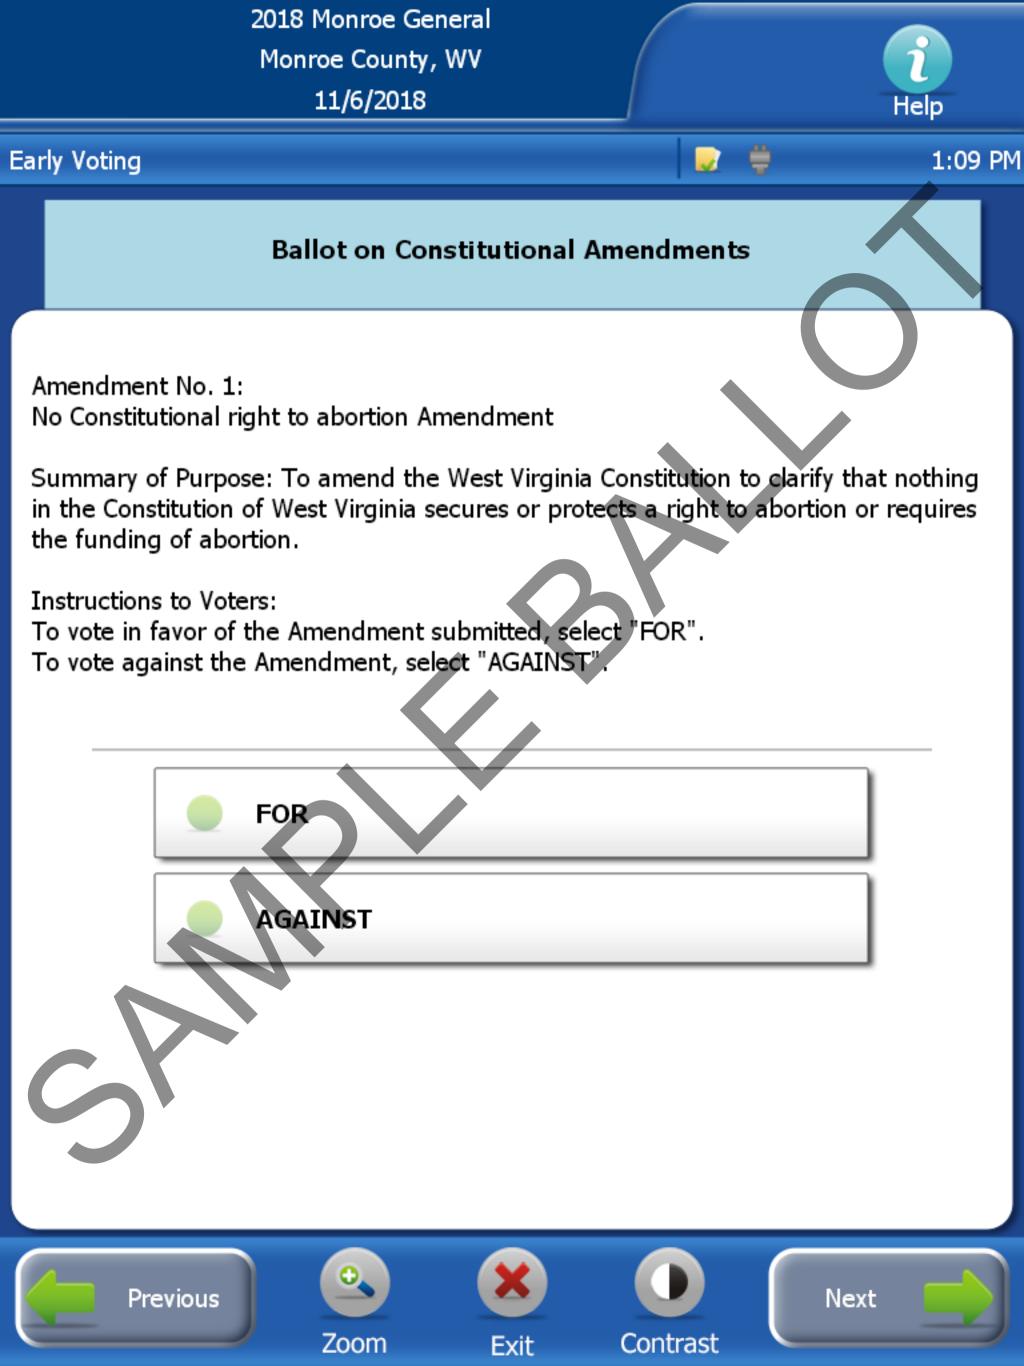

ation and renewal of the existing fire levy passed by the voters of Monroe County on May 13, 2014 with no increase whatsoever. The fire







5. To pay the department's utility bills and to maintain the department's facilities and grounds.

\$20,000

 To purchase, repair and maintain apparatus \$58,192

That the approximate amount for said purpose, after making due allowance for delinquencies and exonerations is approximately \$207,192 annually and the total approximate amount to be expended during the term of the levy is \$1,035,960.

That the proposed additional rate of levy in cents on each class of property shall be as follows.

More

Exit

Next

Contrast

| Class | 1: | 1.73 |
|-------|----|------|
|-------|----|------|

Class 2: 3.46

Class 3: 6.92

Class 4: 6.92

Previous

Zoom